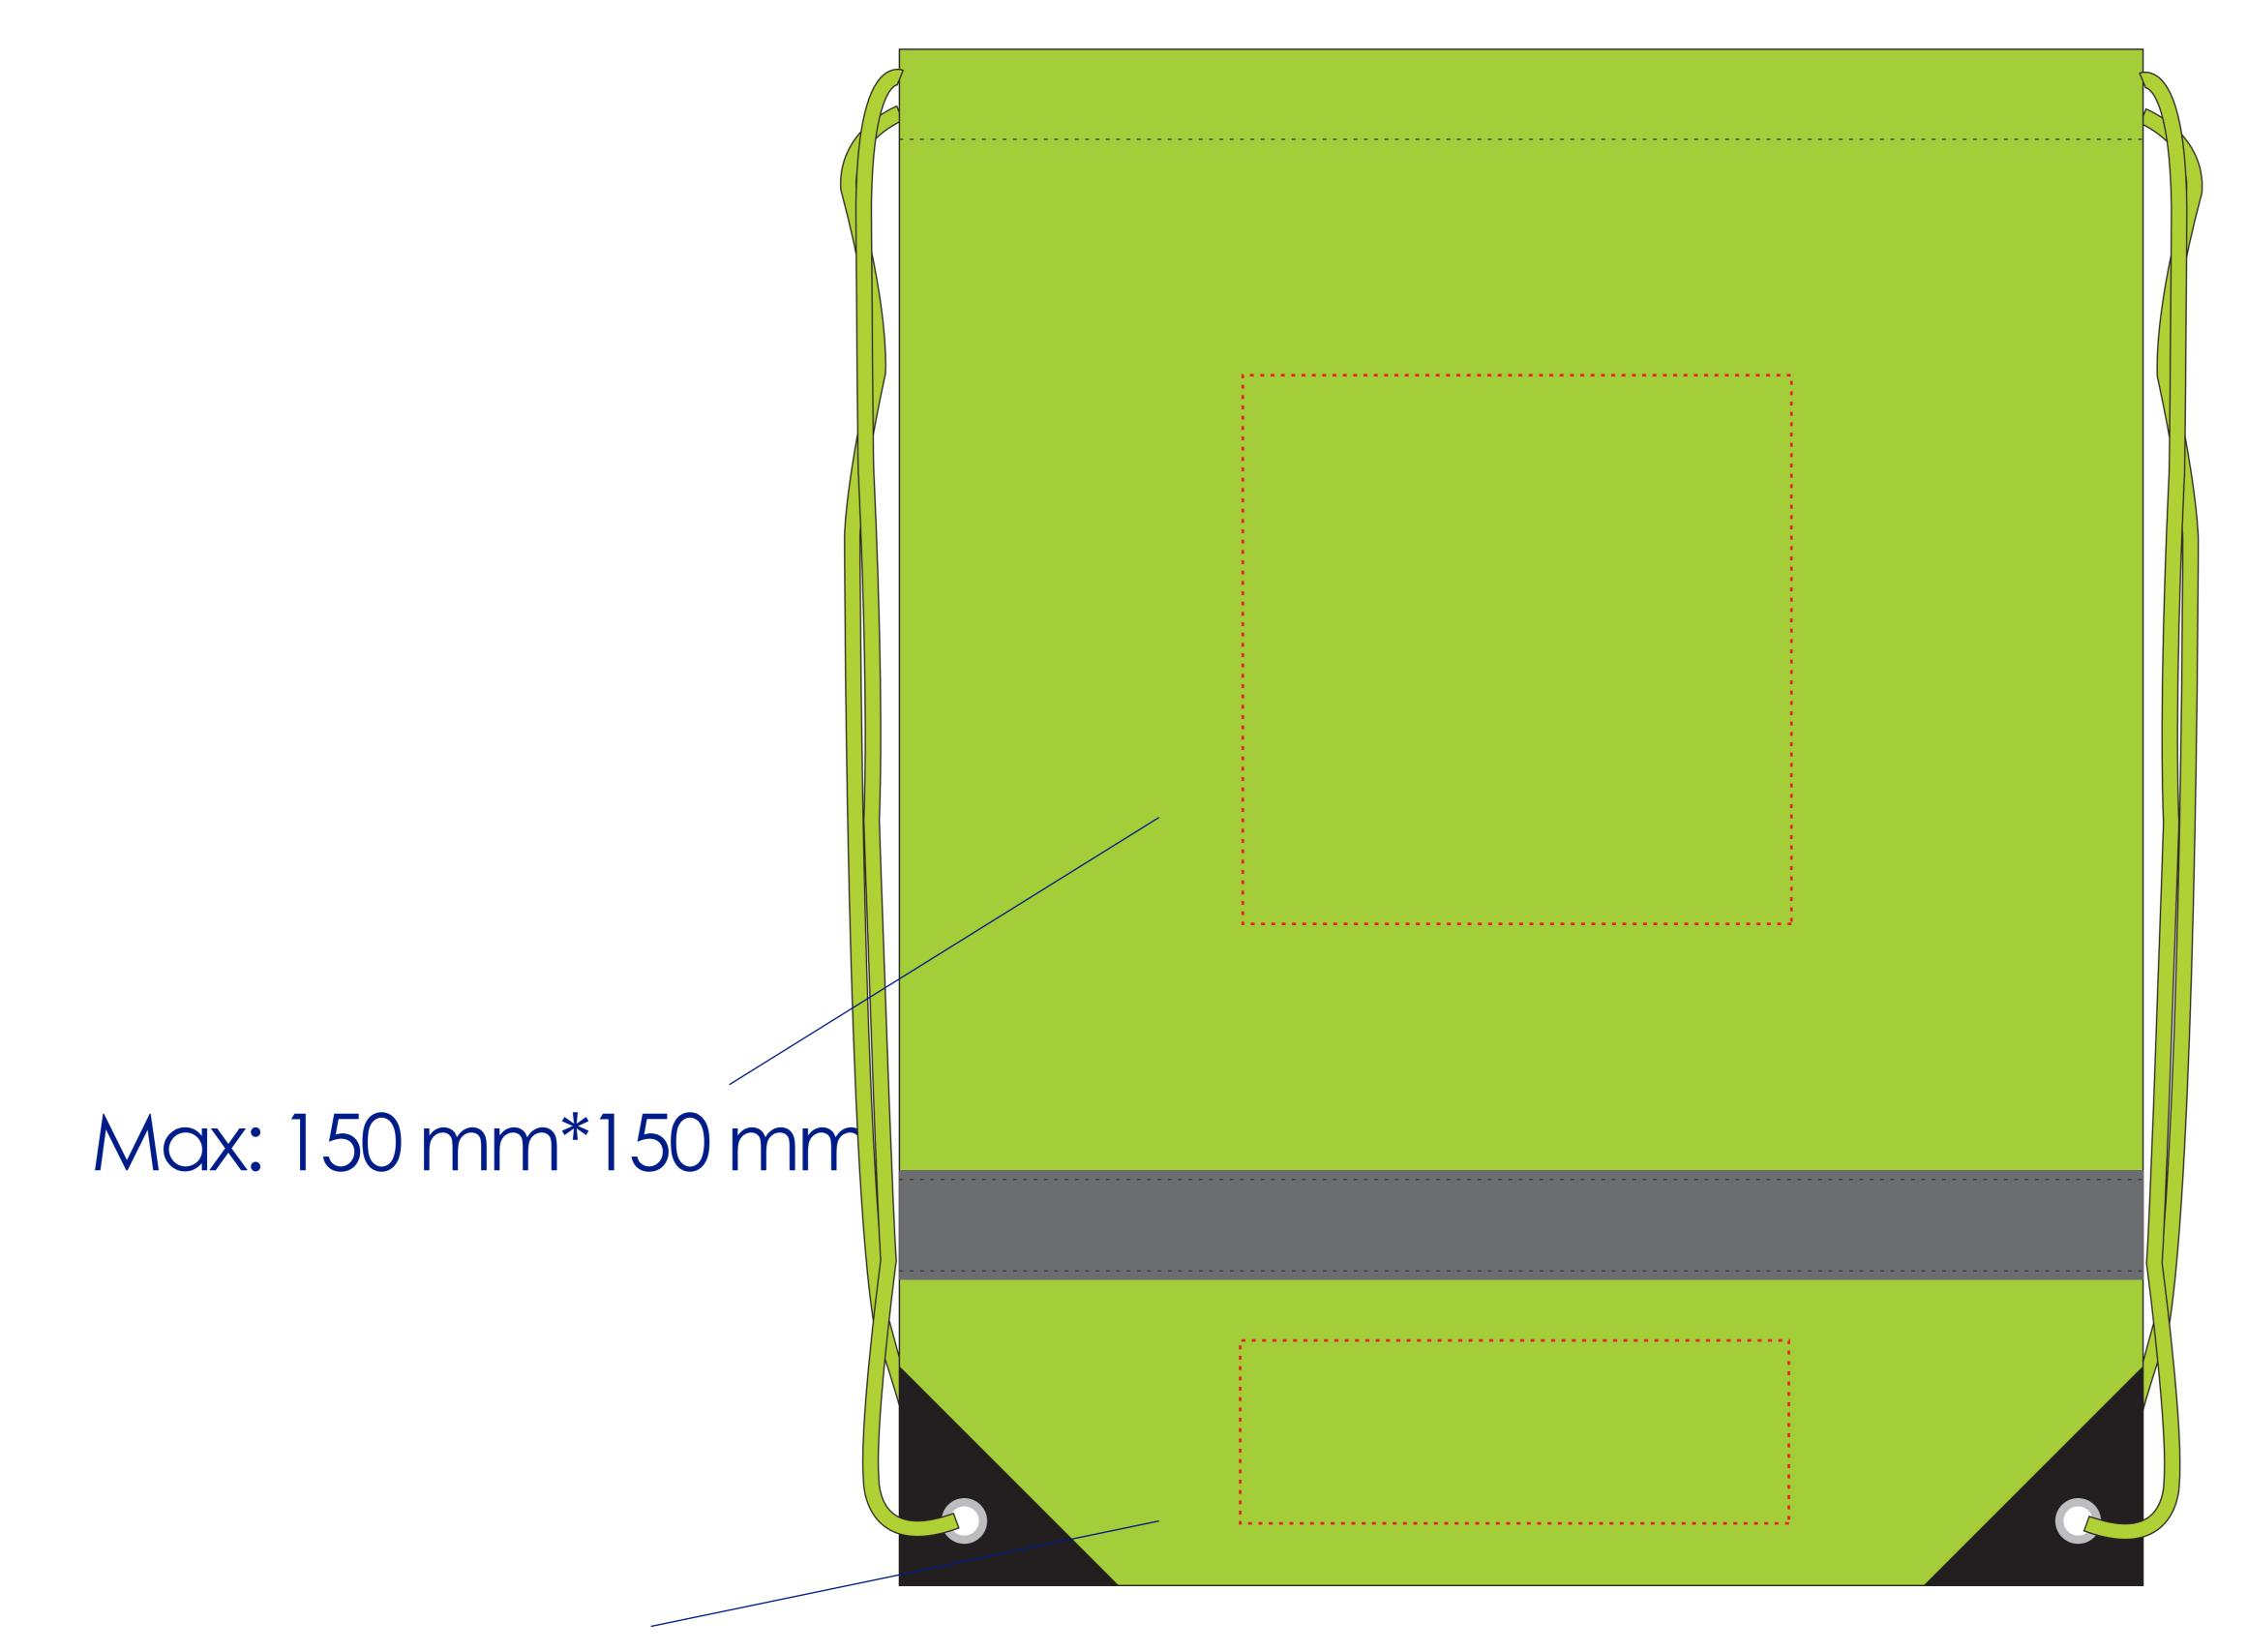

## Approval Proof

Max: 150 mm\*50 mm

#### Product Colour

Green

Reflective Drawstring Bag 340 mm \* 420 mm Branding Method: Silk Print

### Logo Size